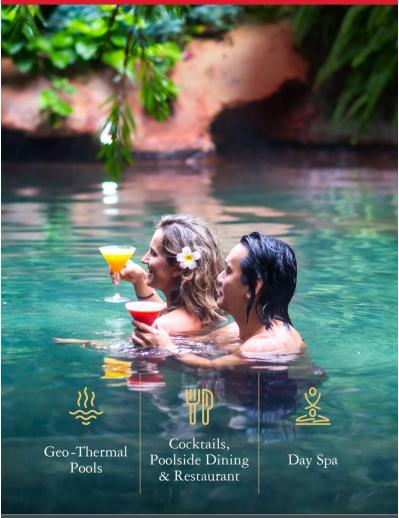

Rising from 667m below the surface, the water emerges completely sterile - fossilized after 16,000 years below ground.

PLEASE REFER TO WEBSITE FOR OPENING DAYS & HOURS

**BOOKINGS RECOMMENDED** 

Entrance per person\*

\*Child policy; we welcome supervised children 14 years or over into our Geo-Thermal pools.