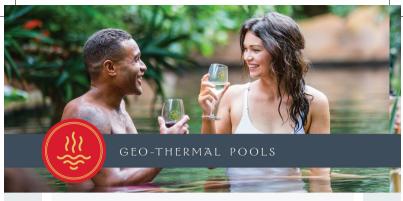

Rising from 667m below the surface, the water emerges completely sterile - fossilized after 16,000 years below ground.

PLEASE REFER TO WEBSITE FOR OPENING DAYS & HOURS

**BOOKINGS RECOMMENDED** 

Entrance per person\*

\*Child policy; we welcome supervised children 14 years or over into our Geo-Thermal pools.